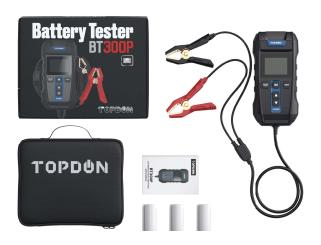

- BT300P

- Carrying Bag

- User Manual

- 3 Rolls of Printer Paper

## What's in the Box