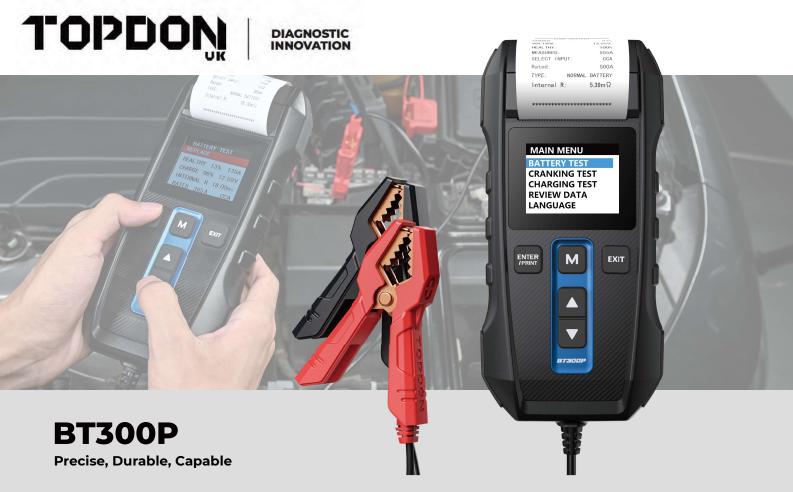

TOPDON's BT300P is a precise 12V lead-acid battery tester with a built-in printer. This portable and versatile battery tester can cover 10 battery standards, maximizing your capabilities outside of the auto shop. Test a battery's actual CCA value, state of health, cranking system, and charging system with ease and provide top quality battery service anywhere!

## **Features**

- Built-In Printer to Generate Reports and Provide Results Instantly
- Results are 99.5% accurate
- Smoke-Free and Spark-Free Premium Copper Clamps
- 2.4" Color Screen