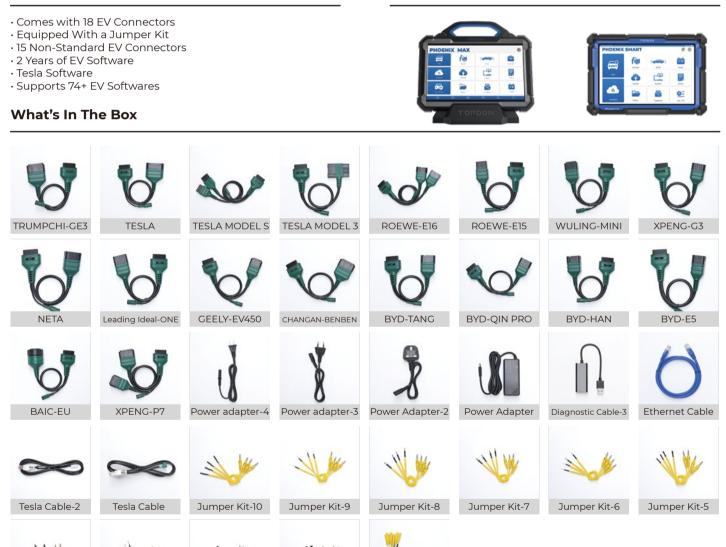

## **TOPDON EV Package**

**TOPDON Equips You For EV Diagnostics** 

TOPDON's EV Package equips auto shops with specialized diagnostic jobs for electric vehicles. The EV Package includes 2 years of free updates and coverage on 74 vehicles and software systems (including Tesla). Compatible with the Phoenix Max and Phoenix Smart for convenience and versatility. The TOPDON EV Package is the premiere solution for advanced EV diagnostics.

#### Features

Application