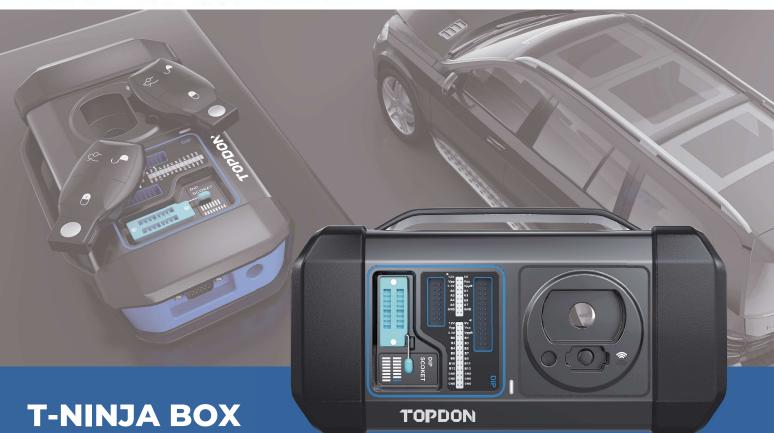

## Packed With Options

The T-Ninja Box is TOPDON's newest programming tool for car keys & immobilizer systems. This powerful tool allows users to read and write key chip data, generate special keys, and more! With unmatched coverage, this is the ideal device for locksmiths and technicians and minimize outsourcing. Compatible with the Phoenix Series of diagnostic scanners, the T-Ninja Box is a reliable must-have tool for any auto shop.

#### Features

- Lock Reading & Writing.
- Supports 120 Bosch and 20 Siemens Engine ECU Manufacturers.
- Compatible with Engine, Automatic Transmission, CAS, Body, and Lock Systems.
- Compatible with Phoenix Scanners.
- Reads & Writes 4th Gen VW UDS Engine Chips.
- Supports Replacement of 4th Generation Audi Models EZS.
- Mercedes Infrared Key Matching.
- Offers Continuously Upgrades, Preventing Obsolescence.