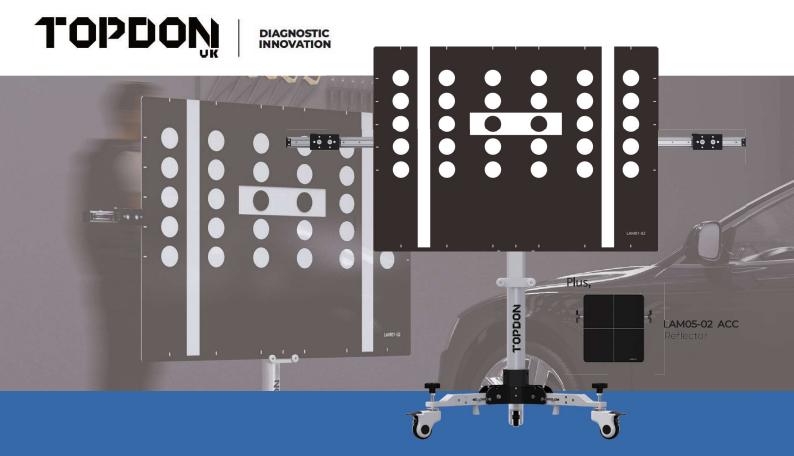

# Phoenix ADAS Mobile Basic Package (A)

**Built for Precision** 

The Phoenix ADAS Mobile is a foldable calibration frame for passive and active ADAS systems in cars. Experienced technicians can set up the Phoenix ADAS Mobile in less than 30 minutes and do the job from anywhere. Compatible with any of TOPDON's Phoenix Scanners, this device gives professionals the capability to do meaningful work on the most modern cars.

#### · Unmatched Precision

A high-precision 5-lasers device will assist you to position the ADAS calibration tool with exactness. Featuring a multifunctional base with 360-degree swivel wheels, it allows you to adjust the height and make adaptations to calibrate when working on uneven ground.

# **Accessories**

Five Line Laser LAM09-01

Cross Laser LAM09-02

Auxiliary Mirror L-Type Positioning Bracket LAM09-05

Laser Reflector LAM09-03

Plumb Bob LAM09-06

**Targets Storage** 

1 : :