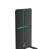

# Phoenix ADAS Mobile Basic Package (A)

**Built for Precision** 

The Phoenix ADAS Mobile is a foldable calibration frame for passive and active ADAS systems in cars. Experienced technicians can set up the Phoenix ADAS Mobile in less than 30 minutes and do the job from anywhere. Compatible with any of TOPDON's Phoenix Scanners, this device gives professionals the capability to do meaningful work on the most modern cars.

#### · Totally Mobile

The Phoenix ADAS Mobile features a collapsible design for convenience, easy storage, and unmatched portability. With foldable arms and folding base legs you can easily put away this fully collapsible tool.

#### · Quick Set-Up

With this tool, professionals can calibrate ADAS systems from an auto shop, a parking lot, or even at a client's driveway. Its unmatched portability and convenience makes your business more productive and profitable.

#### · Unmatched Precision

A high-precision 5-lasers device will assist you to position the ADAS calibration tool with exactness. Featuring a multifunctional base with 360-degree swivel wheels, it allows you to adjust the height and make adaptations to calibrate when working on uneven ground.