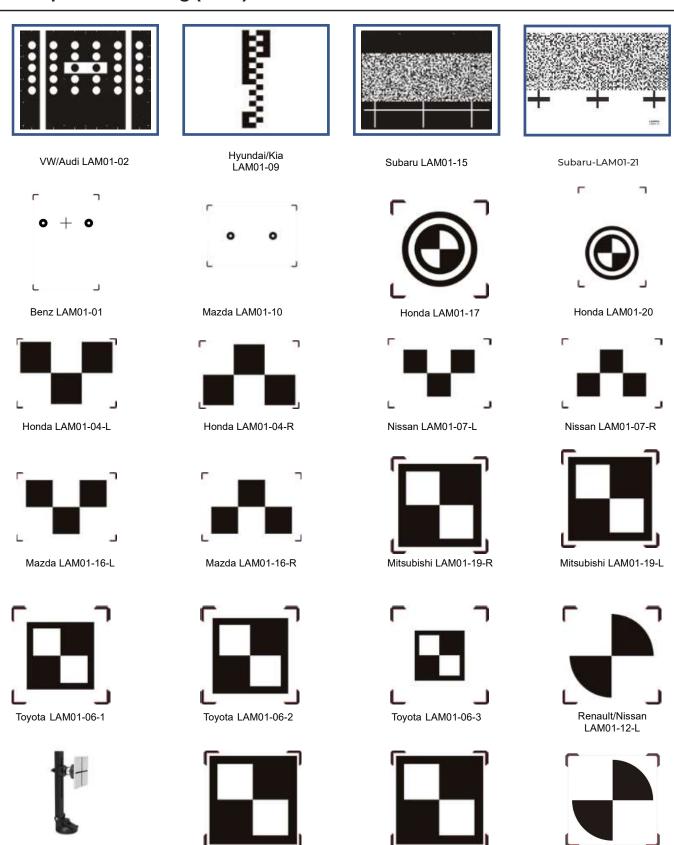

Phone: 0118 227 0648 Email: info@topdondiagnostics.co.uk

www.topdondiagnostics.co.uk

The **Phoenix ADAS Mobile Basic Package** comes with a Five Line Laser; a Cross Laser; a Laser Reflector; an Auxiliary Mirror; an L-Type Positioning Bracket; Plumb Bob; a Targets Storage Bracket; two Targets Extension Rods as well the following targets:

# Lane Departure Warning (LDW)

\*Additional Targets Available for Purchase

Suzuki LAM01-18-L

Hyundai/Kia LAC01-13

Renualt/Nissan

LAM01-12-R

Suzuki LAM01-18-R