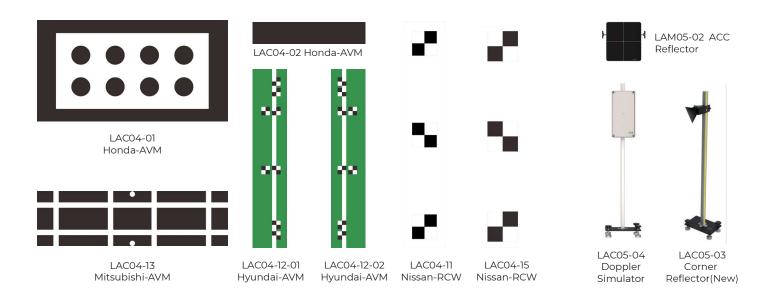

### **AVM AS (Asian Rear 360 Surround View Camera)**

## Radar Doppler ACC Package