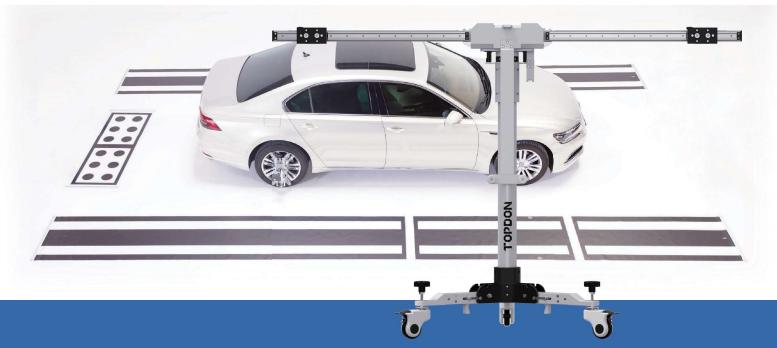

#### **Built for Precision**

The Phoenix ADAS Mobile is a foldable calibration frame for passive and active ADAS systems in cars. Now technicians can set up the Phoenix ADAS Mobile in less than 30 minutes and do the job from anywhere. Compatible with any of TOPDON's Phoenix Scanners, this device gives professionals the capability to work on the most modern cars. The Deluxe Package grows your calibration power with 17 additional 360 degree surround view targets for Asian, European, and American vehicles, a doppler simulator, radar cone target and and ACC relector. The Deluxe pacakge empowers shops to do more with a more powerful and versatile set up, covering almost every car brand on the road today.

#### · Totally Mobile

The Phoenix ADAS Mobile features a collapsible design for convenience, easy storage, and unmatched portability. With foldable arms and folding base legs you can easily put away this fully collapsible tool.

#### · Quick Set-Up

With this tool, professionals can calibrate ADAS systems from an auto shop, a parking lot, or even at a client's driveway. Its unmatched portability and convenience makes your business more productive and profitable.

#### · Unmatched Precision

A high-precision 5-lasers device will assist you to position the ADAS calibration tool with exactness. Featuring a multifunctional base with 360-degree swivel wheels, it allows you to adjust the height and make adaptations to calibrate when working on uneven ground.