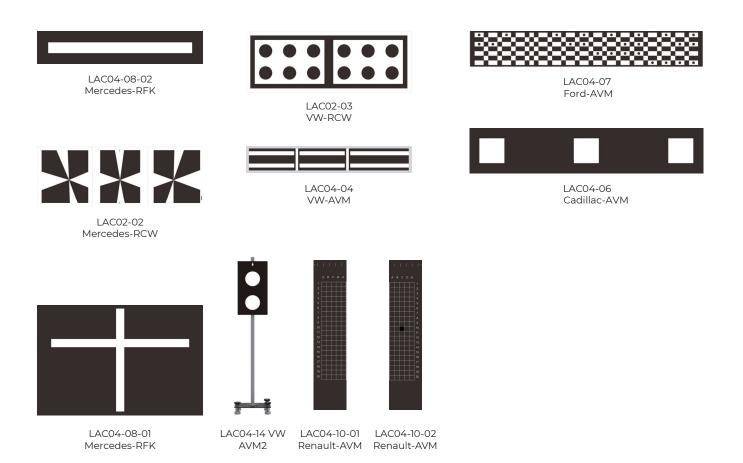

## **AVM EU (Europe Rear 360 Surround View Camera)**

# AVM AM (American Rear 360 Surround View Camera)

\*Additional Targets Available for Purchase